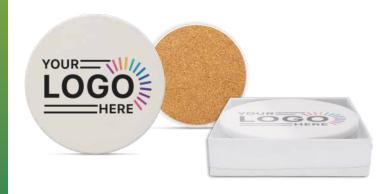

#### **Round Absorbing Stone Coaster**

Single (1) - Min. 200\* Gift Set (4) - Min. 50\*

Large, full color imprint to thank employees or welcome them back to work.

Item 2532