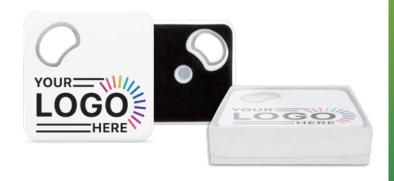

### **Magnetic Bottle Opener Coaster**

Single (1) - Min. 200\* Gift Set (4) - Min. 50\*

The magnetic back keeps your brand in plain sight and at top of mind.