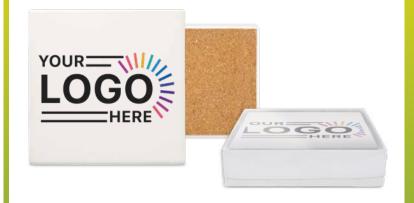

### **Square Absorbing Stone Coaster**

Single (1) - Min. 200\* Gift Set (4) - Min. 50\*

Full color imprints brighten up the work space.

Item 1924