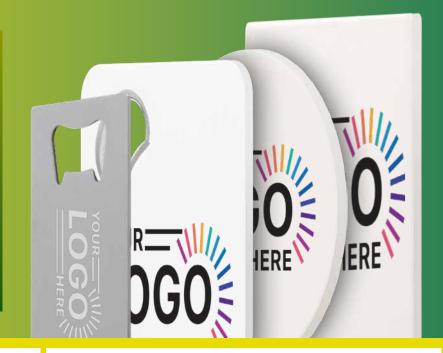

# DRINK ACCESSORIES

**FOR BRAND AWARENESS** 

Our line of full color coasters has the perfect item to keep your brand in sight!

Item 2523

## **Credit Card Bottle Opener**

Min. 200\*

High-grade stainless steel, shaped to fit in your wallet.

Item 1923

### **Square Absorbing Stone Coaster**

Single (1) - Min. 200\* Gift Set (4) - Min. 50\*

Full color imprints brighten up the work space.

Item 1924

#### **Round Absorbing Stone Coaster**

Single (1) - Min. 200\* Gift Set (4) - Min. 50\*

Large, full color imprint to thank employees or welcome them back to work.

Item 2532