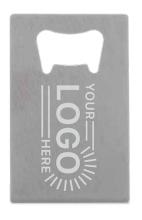

## **Credit Card Bottle Opener**

Min. 200\*

High-grade stainless steel, shaped to fit in your wallet.

Item 1923